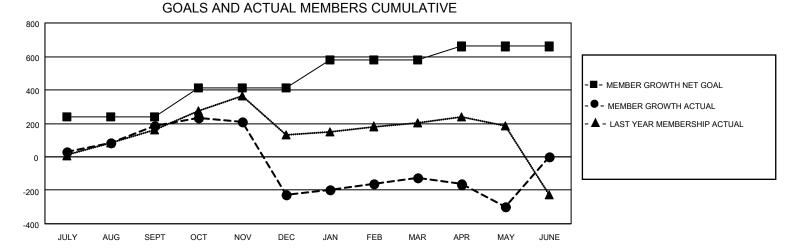

## GMT MONTHLY MEMBERSHIP PROGRESS REPORT

Multiple District 310

Results as of: 5/31/2020

LOCATION: THAILAND

GMT: OPEN

**GMT CA 5 - E** 

| Clubs                 |               |           |               | Members               |                           |                         |                                                    |  |  |
|-----------------------|---------------|-----------|---------------|-----------------------|---------------------------|-------------------------|----------------------------------------------------|--|--|
| RESULTS FOR 2019-2020 |               |           |               | RESULTS FOR 2019-2020 |                           |                         |                                                    |  |  |
| QUARTER               | NEW CLUB GOAL | NEW CLUBS | DROPPED CLUBS | QUARTER               | MEMBER GROWTH NET<br>GOAL | MEMBER GROWTH<br>ACTUAL | DROPPED<br>MEMBERS ACTUAI<br>(including transfers) |  |  |
| JULY/AUG/SEPT         | 5             | 5         | 0             | JULY/AUG/SEP          | т 240                     | 359                     | 140                                                |  |  |
| OCT/NOV/DEC           | 3             | 0         | 2             | OCT/NOV/DEC           | 170                       | 152                     | 543                                                |  |  |
| JAN/FEB/MAR           | 2             | 1         | 2             | JAN/FEB/MAR           | 170                       | 183                     | 70                                                 |  |  |
| APR/MAY/JUNE          | 0             | 0         | 0             | APR/MAY/JUNE          | 80                        | 173                     | 294                                                |  |  |