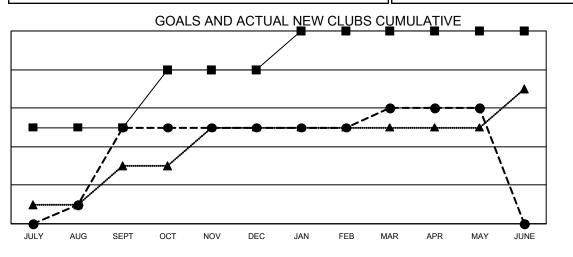

- CURRENT YEAR ACTUAL NEW CLUBS

▲ - LAST YEAR ACTUAL NEW CLUBS

| DROPPED CLUBS: 4  |       | 152 CLUBS OF 296 ADDED 1 OR MORE | GENDER DISTRIBUTION        |                |     |
|-------------------|-------|----------------------------------|----------------------------|----------------|-----|
|                   |       | NEW MEMBERS                      | MALE                       | 3,944 (51.94%) |     |
| DROPPED MEMBERS   |       |                                  | FEMALE                     | 3,649 (48.06%) |     |
| DECEASED          | 28    | CLICK HERE FOR CUMULATIVE        | TOTAL FAMILY UNIT MEMBERS  |                | 411 |
| CLUB CANCELLED 49 |       | MEMBERSHIP DATA                  |                            |                | 000 |
| OTHER             | 970   |                                  | FAMILY MEMBERS PAYING HALF |                | 222 |
| TOTAL             | 1,047 |                                  | 2020                       |                |     |